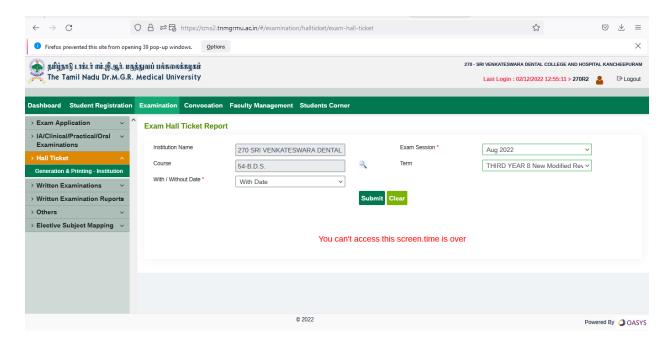

# **EXAMINATION**

# THE TAMIL NADU DR. M.G.R MEDICAL UNIVERSITY - PORTAL



### **INSTITUTION LOGIN**



PRINCIPAL

SRIVENKATESWARA DENTAL COLLEGE & HOSPITAL

OFF. OMR NEAR - NAVALUR

THALAMBUR, CHENNAI-600 130.

#### LOGGED IN WEBPAGE



# **EXAMINATION APPLICATION**



PRINCIPAL

SRIVENKATESWARA DENTAL COLLEGE & HOSPITAL

OFF. OMR NEAR - NAVALUR

THALAMBUR, CHENNAI-600-130.

# **UNIVERSITY EXAM MARKS – ENTRY**



### UNIVERSITY EXAM RESULT INSTITUTIONAL VIEW



PRINCIPAL

SRIVENKATESWARA DENTAL COLLEGE & HOSPITAL

OFF. OMR NEAR - NAVALUR

THALAMBUR, CHENNAI-600 130.

#### **EXAMINATION HALL TICKET – DOWNLOADS**



#### **RESULTS PAGE – STUDENTS CORNER**



THALAMBUR, CHENNAI-600 130.

#### **PUBLISHED RESULT**



#### THE TAMIL NADU Dr. M. G.R MEDICAL UNIVERSITY, CHENNAL

#### STATEMENT OF MARKS

Name of the Candidate : RESHMAA R

The Statement of Marks bears no correction

Institution : 270.SRI VENKATESWARA DENTAL COLLEGE AND HOSPITAL KANCHEEPURAM

Course : MASTER OF DENTAL SURGERY Register No : 241913752

Branch/Semester : BRANCH II-PERIODONTOLOGY PART II Month & Year of Exam : May 2022.

Regulation : 2018 Results Published on : 12-08-2022

| SUBJECT                                 | NAME OF THE SUBJECT