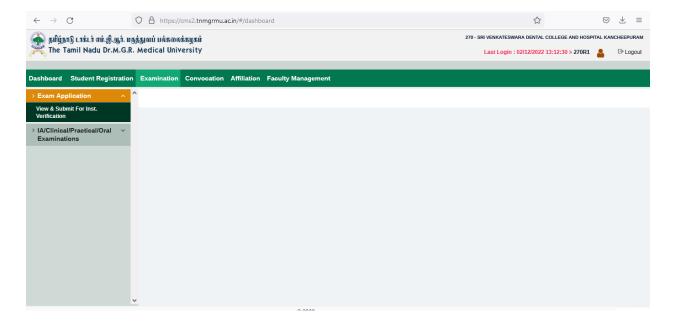

# **EXAMINATION**

# THE TAMIL NADU DR. M.G.R MEDICAL UNIVERSITY - PORTAL



### **INSTITUTION LOGIN**



PRINCIPAL

SRIVENKATESWARA DENTAL COLLEGE & HOSPITAL

OFF. OMR NEAR - NAVALUR

THALAMBUR, CHENNAI-600 130.

#### LOGGED IN WEBPAGE



# **EXAMINATION APPLICATION**



PRINCIPAL

SRIVENKATESWARA DENTAL COLLEGE & HOSPITAL

OFF. OMR NEAR - NAVALUR

THALAMBUR, CHENNAI-600-130.

# **UNIVERSITY EXAM MARKS – ENTRY**



### UNIVERSITY EXAM RESULT INSTITUTIONAL VIEW



PRINCIPAL

SRIVENKATESWARA DENTAL COLLEGE & HOSPITAL

OFF. OMR NEAR - NAVALUR

THALAMBUR, CHENNAI-600 130.

#### **EXAMINATION HALL TICKET – DOWNLOADS**



#### **RESULTS PAGE – STUDENTS CORNER**



THALAMBUR, CHENNAI-600 130.

#### **PUBLISHED RESULT**



#### THE TAMIL NADU Dr. M. G.R MEDICAL UNIVERSITY, CHENNAL

#### STATEMENT OF MARKS

Name of the Candidate : RESHMAA R

The Statement of Marks bears no correction

Institution : 270.SRI VENKATESWARA DENTAL COLLEGE AND HOSPITAL KANCHEEPURAM

Course : MASTER OF DENTAL SURGERY Register No : 241913752

Branch/Semes