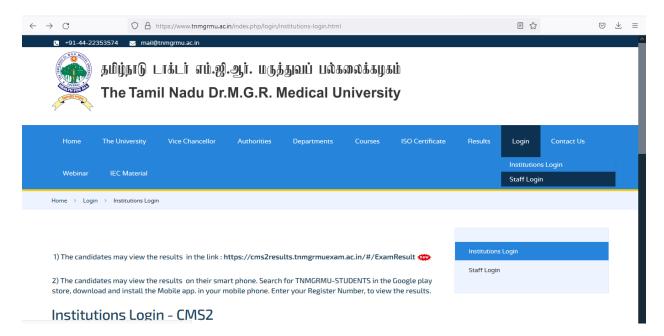

### **INSTITUTION LOGIN**

PRINCIPAL

SRIVENKATESWARA DENTAL COLLEGE & HOSPITAL

OFF. OMR NEAR - NAVALUR

THALAMBUR, CHENNAI-600 130.