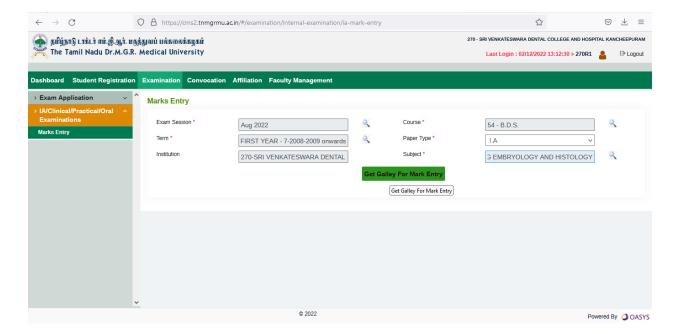

# **EXAMINATION**

# THE TAMIL NADU DR. M.G.R MEDICAL UNIVERSITY - PORTAL



### **INSTITUTION LOGIN**



PRINCIPAL

SRIVENKATESWARA DENTAL COLLEGE & HOSPITAL

OFF. OMR NEAR - NAVALUR

THALAMBUR, CHENNAI-600 130.

#### LOGGED IN WEBPAGE



# **EXAMINATION APPLICATION**



PRINCIPAL

SRIVENKATESWARA DENTAL COLLEGE & HOSPITAL

OFF. OMR NEAR - NAVALUR

THALAMBUR, CHENNAI-600-130.

# **UNIVERSITY EXAM MARKS – ENTRY**



### UNIVERSITY EXAM RESULT INSTITUTIONAL VIEW



PRINCIPAL

SRIVENKATESWARA DENTAL COLLEGE & HOSPITAL

OFF. OMR NEAR - NAVALUR

THALAMBUR, CHENNAI-600 130.

#### **EXAMINATION HALL TICKET – DOWNLOADS**



#### **RESULTS PAGE – STUDENTS CORNER**



THALAMBUR, CHENNAI-600 130.

#### **PUBLISHED RESULT**



#### THE TAMIL NADU Dr. M. G.R MEDICAL UNIVERSITY, CHENNAL

#### STATEMENT OF MARKS

Name of the Candidate : RESHMAA R

The Statement of Marks bears no correction

Institution : 270.SRI VENKATESWARA DENTAL COLLEGE AND HOSPITAL KANCHEEPURAM

Course : MASTER OF DENTAL SURGERY Register No : 241913752

Branch/Semester : BRANCH II-PERIODONTOLOGY PART II Month & Year of Exam : May 2022.

Regulation : 2018 Results Published on : 12-08-2022

| SUBJECT                                 | NAME OF TH