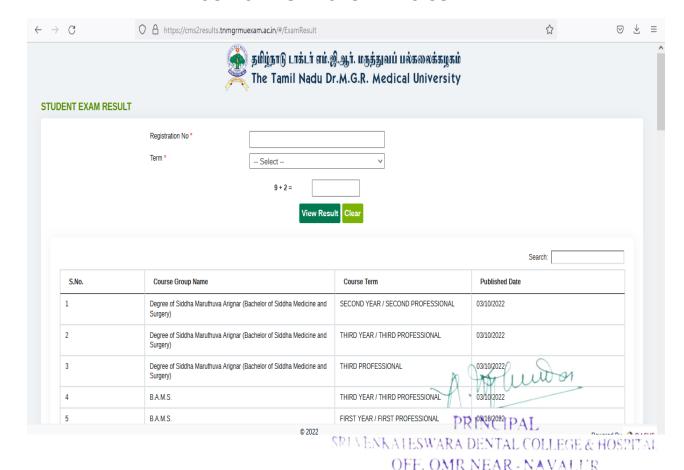

#### **RESULTS PAGE – STUDENTS CORNER**

THALAMBUR, CHENNAI-600 130.

#### **PUBLISHED RESULT**