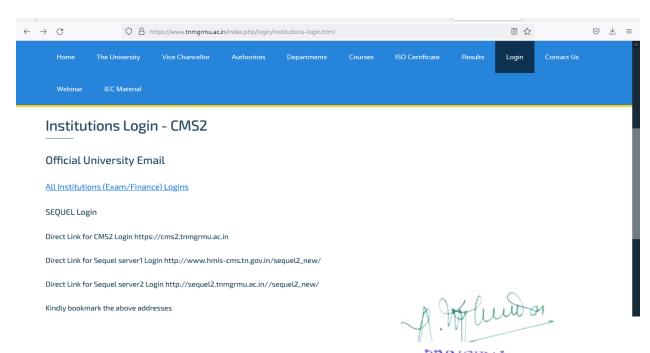

### **INSTITUTION LOGIN**

PRINCIPAL

SRIVENKATESWARA DENTAL COLLEGE & HOSPITAL

OFF. OMR NEAR - NAVALUR

THALAMBUR, CHENNAI-600 130.