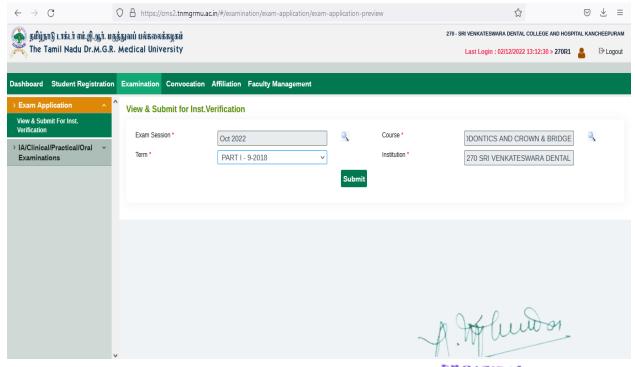

# **EXAMINATION APPLICATION**

PRINCIPAL

SRIVENKATESWARA DENTAL COLLEGE & HOSPITAL

OFF. OMR NEAR - NAVALUR

THALAMBUR, CHENNAI-600-130.