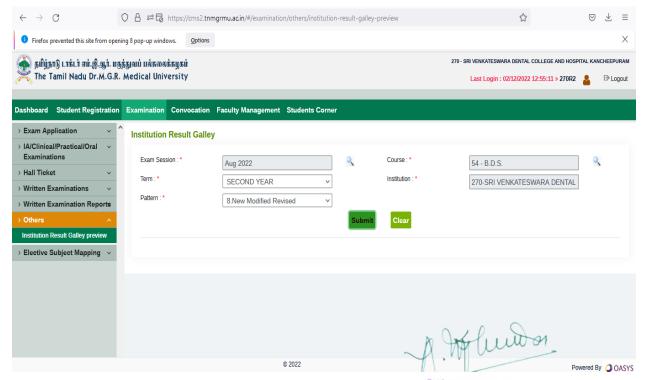

### UNIVERSITY EXAM RESULT INSTITUTIONAL VIEW

PRINCIPAL

SRIVENKATESWARA DENTAL COLLEGE & HOSPITAL

OFF. OMR NEAR - NAVALUR

THALAMBUR, CHENNAI-600 130.