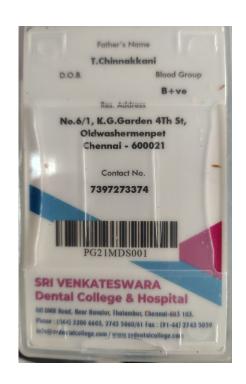

OFF. OMR NEAR - NAVALUR

THALAMBUR, CHENNAI- 600 130.

R.BALASUBRAMANIAN MDS

CARA DENTAL COLLEGE & HOSPITAL OFF. OMR NEAR - NAVALUE