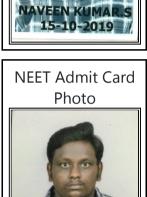

# SELECTION COMMITTEE DIRECTORATE OF MEDICAL EDUCATION MDS COURSE IN GOVERNMENT QUOTA SESSION :2021 - 2022 PROVISIONAL ALLOTMENT ORDER

Application Photo

NEET Admit Card

Ref. No: 2538/SCS II(1)/2021

Selection committee, Directorate of Medical Education, Kilpauk, Chennai 600010. Date: 05.11.2021