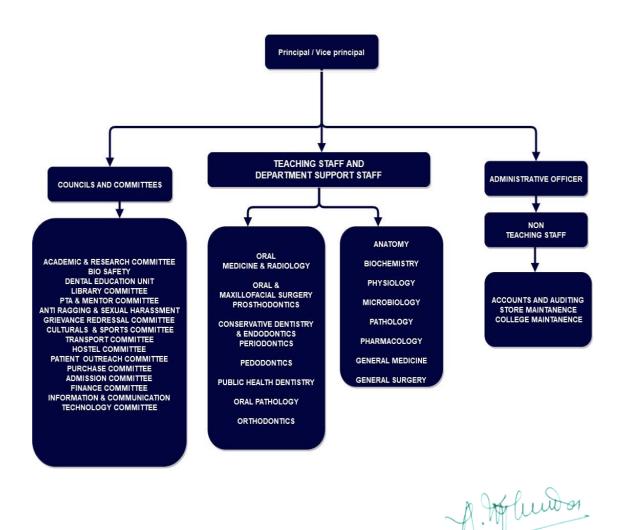

## ORGANOGRAM OF THE INSTITUTION

PRINCIPAL

SRIVENKATESWARA DENTAL COLLEGE & HOSPITAL

OFF. OMR NEAR - NAVALUR

THALAMBUR, CHENNAL-600-130.

Admn. Office: # 521/2, Anna Salai, (Opp. G.R. Complex), Nandanam, Chennai - 600 035. Phone / Fax: (91-44) 2431 5541 / 2431 5542